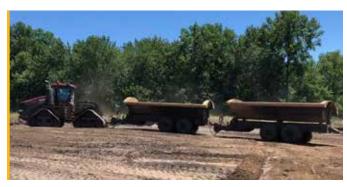

#### **Train and Tandem**

Run single 30-ton units or hook tandem or triple combinations to move more material

## Construction

- Haul dirt, rock, riprap and other abrasive materials
- Configuration flexibility for tandem or trains
- Dump to either side on uneven ground