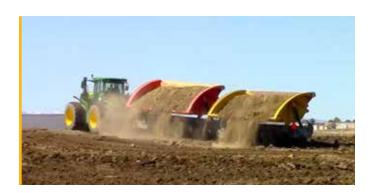

## Agriculture

- High volume, low load height
- Watertight; no leaks for wet loads
- All-terrain flotation tires