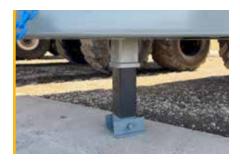

Re-engineered Frame
New G-channel frame improves
weight-to-strength rating

Hydraulic Landing Leg
Easily adjust to different tractor
heights

Extension Option

Double your load capacity with super high volume extensions