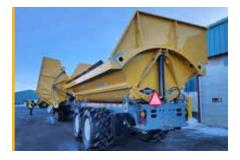

#### **Train and Tandem**

Run single 30-ton units or hook tandem or triple combinations to move more material

## Construction

- Haul dirt, rock, riprap and other abrasive materials
- Configuration flexibility for tandem or trains
- Dump to either side on uneven ground