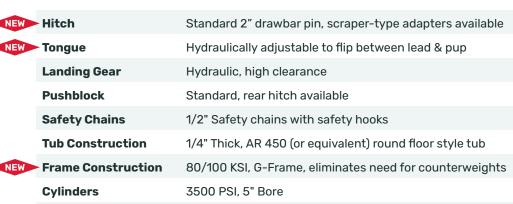

ower maintenance costs increase profitability
- Stockpile or windrow for strategic dumping
- Minimal training to operate

## **INDUSTRIES**



## Agriculture

- High volume, low load height
- Watertight; no leaks for wet loads
- All-terrain flotation tires



## Construction

- Haul dirt, rock, riprap and other abrasive materials
- Configuration flexibility for tandem or trains
- Dump to either side on uneven ground



## Off-road Site Prep

- Haul more dirt at a lower cost
- Lower maintenance costs than traditional equipment
- No special license required



#### **Snow Removal**

- Flop-out liner prevents snow from sticking
- Even distribution for stable dump
- No backing up, better sightlines



To learn more about SmithCo, visit our website: sidedump.com



### **CP30 Specifications**





30 Tons





## Capacity

| Waterfull               | 15.3 cu yd                                  |
|-------------------------|---------------------------------------------|
| Heaped                  | 22 cu yd                                    |
| Extended<br>CHNL Heaped | 49 cu yd<br>(optional bolt<br>on extension) |

#### **Dimensions**

| Frame Length | 30' 9"       |
|--------------|--------------|
| Tub Length   | 21'          |
| Width        | 10' (120")   |
| Height       | 8' 4" (100") |

#### **CP30** Side View

Hydraulic Reqs.

Net Payload Rating



#### CP30 CHNL Side View



#### **CP30 Rear View**



## CP30 CHNL Rear View