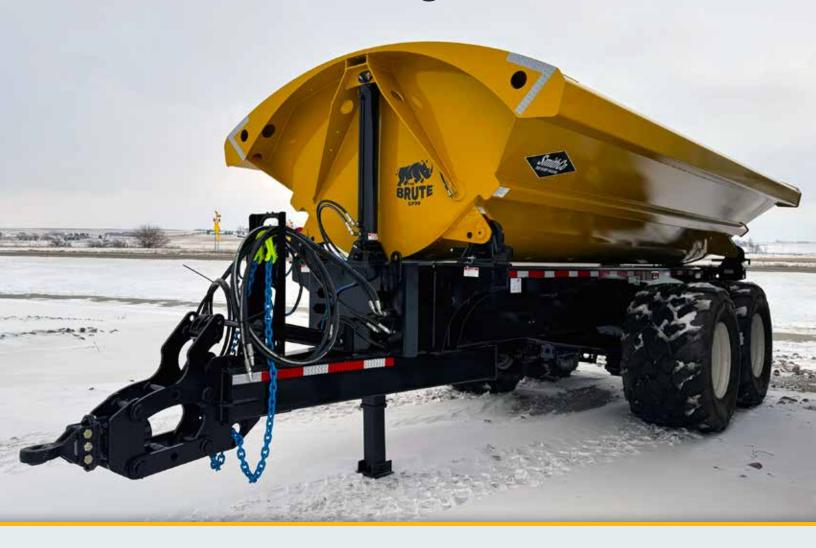

# RE-ENGINEERED TO BE OUR TOUGHEST TRAILER YET

Hydraulic Front Hitch

2.5x stronger shaft with linear
shock absorber for a better ride

Heavy-duty Hinges
Increase longevity with all new
heavy-duty self-aligning tub hinges

Re-engineered Frame
New G-channel frame improves
weight-to-strength rating

Hydraulic Landing Leg
Easily adjust to different tractor
heights

Extension Option

Double your load capacity with super high volume extensions