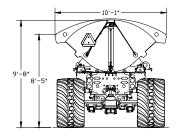

#### **Dimensions**

| Frame Length | 30' 9"       |
|--------------|--------------|
| Tub Length   | 21'          |
| Width        | 10' (120")   |
| Height       | 8' 4" (100") |

#### **CP30 Rear View**