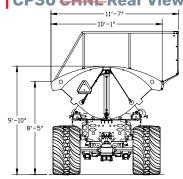

#### **Dimensions**

| Frame Length | 30' 9"       |
|--------------|--------------|
| Tub Length   | 21'          |
| Width        | 10' (120")   |
| Height       | 8' 4" (100") |

## CP30 CHNL Rear View