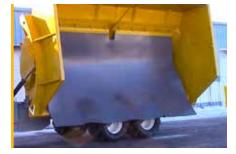

Liner Option
Prevent materials from sticking
with bolt-on flop-out liner

#### **Snow Removal**

- Flop-out liner prevents snow from sticking
- Even distribution for stable dump
- No backing up, better sightlines

To learn more about SmithCo, visit our website: sidedump.com