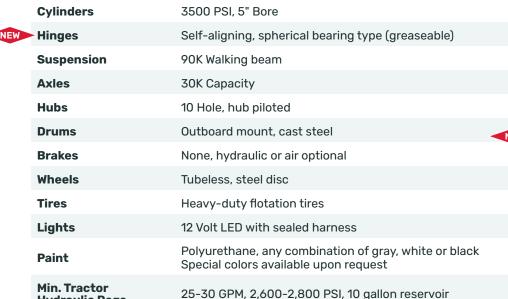

er maintenance costs increase profitability
- Stockpile or windrow for strategic dumping
- Minimal training to operate

## **INDUSTRIES**



## Agriculture

- High volume, low load height
- Watertight; no leaks for wet loads
- All-terrain flotation tires



## Construction

- Haul dirt, rock, riprap and other abrasive materials
- Configuration flexibility for tandem or trains
- Dump to either side on uneven ground



## Off-road Site Prep

- Haul more dirt at a lower cost
- Lower maintenance costs than traditional equipment
- No special license required



#### **Snow Removal**

- Flop-out liner prevents snow from sticking
- Even distribution for stable dump
- No backing up, better sightlines



To learn more about SmithCo, visit our website: sidedump.com



### **CP30 Specifications**





30 Tons





## Capacity

| Waterfull               | 15.3 cu yd                                  |
|-------------------------|---------------------------------------------|
| Heaped                  | 22 cu yd                                    |
| Extended<br>CHNL Heaped | 49 cu yd<br>(optional bolt<br>on extension) |

#### **Dimensions**

| Frame Length | 30' 9"       |
|--------------|--------------|
| Tub Length   | 21'          |
| Width        | 10' (120")   |
| Height       | 8' 4" (100") |

#### **CP30** Side View

Hydraulic Reqs.

Net Payload Rating



#### CP30 CHNL Side View



#### **CP30 Rear View**



## CP30 CHNL Rear View