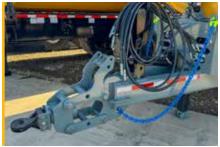

# RE-ENGINEERED TO BE OUR TOUGHEST TRAILER YET

Hydraulic Front Hitch

2.5x stronger shaft with linear
shock absorber for a better ride

Heavy-duty Hinges
Increase longevity with all new
heavy-duty self-aligning tub hinges