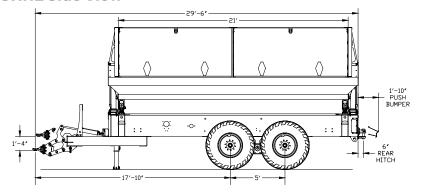

#### **Dimensions**

| Frame Length | 30' 9"       |
|--------------|--------------|
| Tub Length   | 21'          |
| Width        | 10' (120")   |
| Height       | 8' 4" (100") |

#### CP30 CHNL Side View