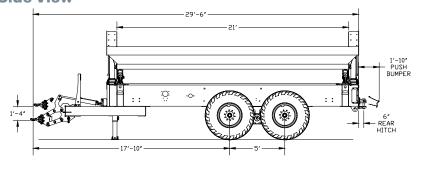

#### **Dimensions**

| Frame Length | 30' 9"       |
|--------------|--------------|
| Tub Length   | 21'          |
| Width        | 10' (120")   |
| Height       | 8' 4" (100") |

#### **CP30** Side View

Hydraulic Reqs.

Net Payload Rating