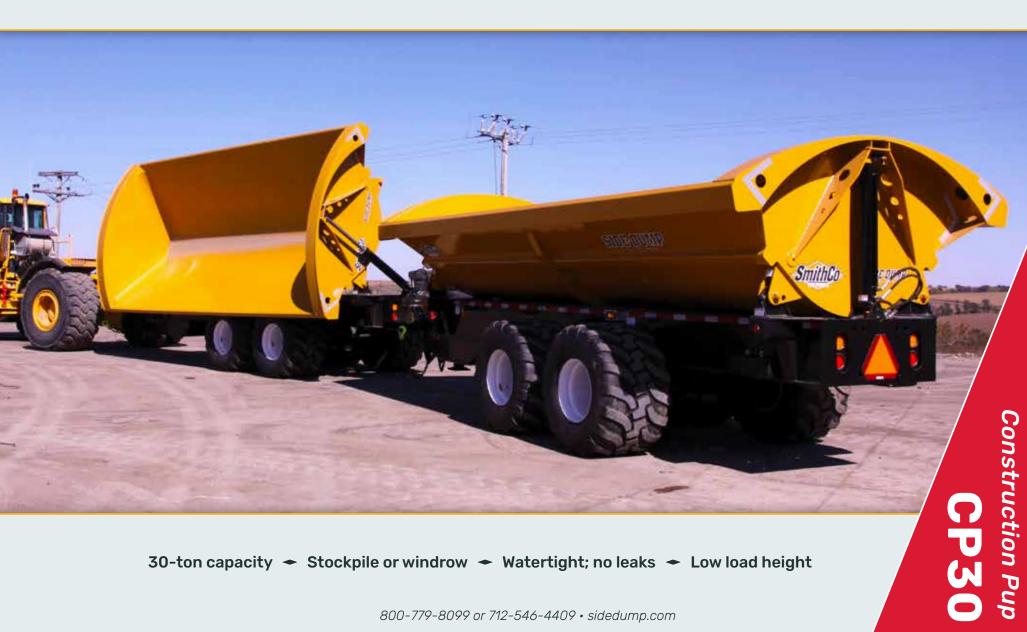

## **CP30 Construction Pup**

30-ton capacity → Stockpile or windrow → Watertight; no leaks → Low load height

#### **CP30 SmithCo Side Dump Trailer**

|                                 | P30 SmithCo Side Dump Trailer                                                                  |
|---------------------------------|------------------------------------------------------------------------------------------------|
| Frame Length                    | 30' 9"                                                                                         |
| Tub Length                      | 21'                                                                                            |
| Width                           | 10' (120")                                                                                     |
| <b>Loading Height</b>           | 8' 4" (100")                                                                                   |
| Towing Eye                      | Bull Pull or Ag Hitch, 2" Drawbar Pin, 360 degree rotation                                     |
| Pushblock                       | Standard, 24" Extensions Available                                                             |
| Safety Chains                   | 1/2" Safety Chains w/ Safety Hooks                                                             |
| <b>Tub Construction</b>         | 1/4" Thick, AR 450 (or equivalent) Round Floor Style Tub                                       |
| Frame Construction              | 80/100 KSI, Fabricated Steel I-Beam                                                            |
| Landing Gear                    | High Clearance                                                                                 |
| Cylinders                       | 3500 PSI, 5" Bore                                                                              |
| Hinges                          | Self-Aligning, Spherical Bearing Type (greaseable)                                             |
| Suspension                      | 90K Single Point Walking Beam                                                                  |
| Axles                           | 30,000# Capacity                                                                               |
| Hubs                            | 10 Hole, Hub Piloted                                                                           |
| Drums                           | Outboard Mount, Cast Steel                                                                     |
| Brakes                          | None, Hydraulic or Air Optional                                                                |
| Wheels                          | Tubeless, Steel Disc                                                                           |
| Tires                           | Heavy Duty Flotation Tires                                                                     |
| Lights                          | 12 Volt LED ICC w/Sealed Harness                                                               |
| Paint                           | Polyurethane, any combination of gray, white or black<br>Special colors available upon request |
| Min. Tractor<br>Hydraulic Reqs. | 25-30 GPM, 2,600-2,800 PSI, 10 Gallon Reservoir                                                |
| Net Payload Rating              | 30 tons                                                                                        |