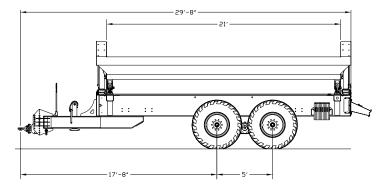

#### **CP30 SmithCo Side Dump Trailer**

|                                 | P30 SmithCo Side Dump Trailer                                                                  |
|---------------------------------|------------------------------------------------------------------------------------------------|
| Frame Length                    | 30' 9"                                                                                         |
| Tub Length                      | 21'                                                                                            |
| Width                           | 10' (120")                                                                                     |
| <b>Loading Height</b>           | 8' 4" (100")                                                                                   |
| Towing Eye                      | Bull Pull or Ag Hitch, 2" Drawbar Pin, 360 degree rotation                                     |
| Pushblock                       | Standard, 24" Extensions Available                                                             |
| Safety Chains                   | 1/2" Safety Chains w/ Safety Hooks                                                             |
| <b>Tub Construction</b>         | 1/4" Thick, AR 450 (or equivalent) Round Floor Style Tub                                       |
| Frame Construction              | 80/100 KSI, Fabricated Steel I-Beam                                                            |
| Landing Gear                    | High Clearance                                                                                 |
| Cylinders                       | 3500 PSI, 5" Bore                                                                              |
| Hinges                          | Self-Aligning, Spherical Bearing Type (greaseable)                                             |
| Suspension                      | 90K Single Point Walking Beam                                                                  |
| Axles                           | 30,000# Capacity                                                                               |
| Hubs                            | 10 Hole, Hub Piloted                                                                           |
| Drums                           | Outboard Mount, Cast Steel                                                                     |
| Brakes                          | None, Hydraulic or Air Optional                                                                |
| Wheels                          | Tubeless, Steel Disc                                                                           |
| Tires                           | Heavy Duty Flotation Tires                                                                     |
| Lights                          | 12 Volt LED ICC w/Sealed Harness                                                               |
| Paint                           | Polyurethane, any combination of gray, white or black<br>Special colors available upon request |
| Min. Tractor<br>Hydraulic Reqs. | 25-30 GPM, 2,600-2,800 PSI, 10 Gallon Reservoir                                                |
| Net Payload Rating              | 30 tons                                                                                        |