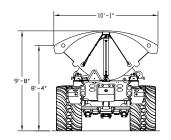

#### **CP30 SmithCo Side Dump Trailer**

|                                 | P30 SmithCo Side Dump Trailer                                                                  |
|---------------------------------|------------------------------------------------------------------------------------------------|
| Frame Length                    | 30' 9"                                                                                         |
| Tub Length                      | 21'                                                                                            |
| Width                           | 10' (120")                                                                                     |
| <b>Loading Height</b>           | 8' 4" (100")                                                                                   |
| Towing Eye                      | Bull Pull or Ag Hitch, 2" Drawbar Pin, 360 degree rotation                                     |
| Pushblock                       | Standard, 24" Extensions Available                                                             |
| Safety Chains                   | 1/2" Safety Chains w/ Safety Hooks                                                             |
| <b>Tub Construction</b>         | 1/4" Thick, AR 450 (or equivalent) Round Floor Style Tub                                       |
| Frame Construction              | 80/100 KSI, Fabricated Steel I-Beam                                                            |
| Landing Gear                    | High Clearance                                                                                 |
| Cylinders                       | 3500 PSI, 5" Bore                                                                              |
| Hinges                          | Self-Aligning, Spherical Bearing Type (greaseable)                                             |
| Suspension                      | 90K Single Point Walking Beam                                                                  |
| Axles                           | 30,000# Capacity                                                                               |
| Hubs                            | 10 Hole, Hub Piloted                                                                           |
| Drums                           | Outboard Mount, Cast Steel                                                                     |
| Brakes                          | None, Hydraulic or Air Optional                                                                |
| Wheels                          | Tubeless, Steel Disc                                                                           |
| Tires                           | Heavy Duty Flotation Tires                                                                     |
| Lights                          | 12 Volt LED ICC w/Sealed Harness                                                               |
| Paint                           | Polyurethane, any combination of gray, white or black<br>Special colors available upon request |
| Min. Tractor<br>Hydraulic Reqs. | 25-30 GPM, 2,600-2,800 PSI, 10 Gallon Reservoir                                                |
| Net Payload Rating              | 30 tons                                                                                        |